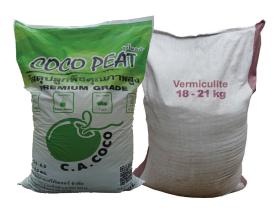

# VERMICULITE

Vermiculite, a **naturally expanding** mineral with remarkable water **retention**, is a valuable addition to farming practices. Its **lightweight** and **porous nature** make it ideal for **seed starting mixes** and **soil amendments**, improving **soil structure** and Particularly beneficial for **seed germination** and **early plant growth**, vermiculite creates an **optimal environment**, ensuring successful development and providing essential moisture for seedlings. Its versatility makes it a **natural solution** for enhancing soil conditions and promoting overall plant health in horticulture.

# **COCO PEAT**

**Coco Peat Plus+ Premium Grade** growing medium and substrate for **hydroponic systems** which is produced from coconut coir. Also they are reconditioned for the right formula for cultivation procedures.