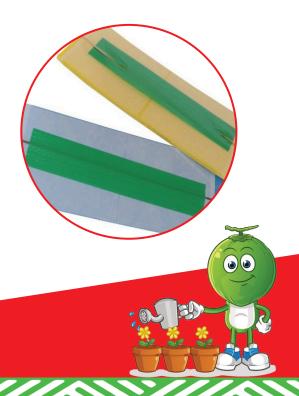

# **MONI TRAPS**

Monitraps are available in **yellow** and **blue sticky traps** measuring **25cm x 10cm**. These traps come with dry glue and are specifically designed for monitoring purpose. They are used for capturing flying pest, enabling identification helps counting of their numbers. This information helps in comprehensive **pest pressure trends**. The blue and yellow sticky traps are **effective** in **trapping** various pests including whiteflies fruit flies, thrips, bean flies, leaf miners and moths. Each **pack** contains **20 traps**, and for **monitoring**, it is recommended to use on **trap** per bay.

### **ENTRAPS**

The **traps** are available in **yellow** and **blue** measuring **25cm x 10cm**, which are equipped with wet glue, making them ideal for **mass trapping**. Each pack contains 20 cards, and the traps have **glue** applied on both sides. Simply peel of the traps as needed. For mass trapping, it is recommended to use one trap per 10 square meters (1000 traps per hectare). These traps effectively capture pests including whiteflies, thrips, fruit flies, moths, bean flies, and aphids.