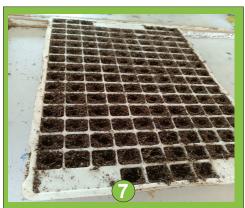

# HOW TO PREPARE A SEEDLING TRAY FOR PLANTING

#### **STEPS TO TAKE**

- **1- 3. Fill Tray:** Fill each seedling tray cell with the mixture, ensuring no air pockets.
- 4. Create Holes: Make precise holes at the center of each cell, adjusting depths to 0.5 cm for small seeds and 1 cm for larger seeds.
- **5. Place Seeds:** Carefully put a seed in each hole, maintaining uniform depth.
- **6. Ensure Consistence:** Confirm all cells are filled and holes are of the same depth.
- 7. Cover and Water: Cover with a thin layer of medium(peat moss & vermiculite) mixture, water evenly, and avoid water-logging
- **8. Uniform Germination:** use either a germination chamber or cover with a black polythene bag for 5 to 7 days until seeds start to emerge.