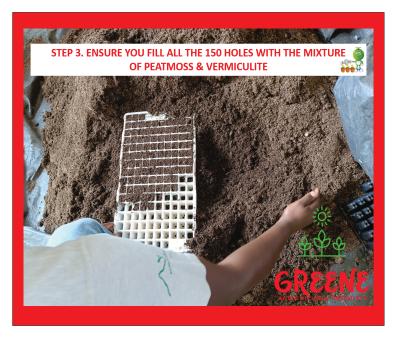

#### **STEPS TO TAKE**

- **1- 3. Fill Tray:** Fill each seedling tray cell with the mixture, ensuring no air pockets.
- 4. Create Holes: Make precise holes at the center of each cell, adjusting depths to 0.5 cm for small seeds and 1 cm for larger seeds.
- **5. Place Seeds:** Carefully put a seed in each hole, maintaining uniform depth.
- **6. Ensure Consistence:** Confirm all cells are filled and holes are of the same depth.
- 7. Cover and Water: Cover with a thin layer of medium(peat moss & vermiculite) mixture, water evenly, and avoid water-logging
- **8. Uniform Germination:** use either a germination chamber or cover with a black polythene bag for 5 to 7 days until seeds start to emerge.