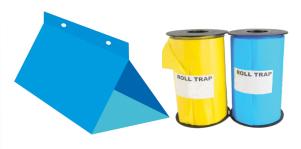

# **ROLLER TRAPS**

Roller traps are available in two colours; **Blue** and **Yellow**.

The Blue traps are 15cm x 100m

The Yellow traps are 15cm x 125m

They are used for gas trapping flying pest such as whiteflies, fruit fly, bean fly, thrips, leaf miners, moths and winged aphids.

**PACK SIZE 1** 