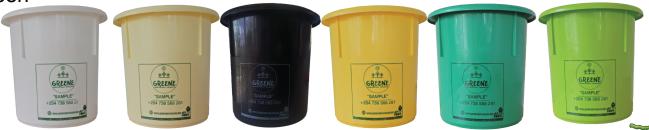

# **FLOWER BUCKETS**

Introducing our Premium Line of Planters, meticulously crafted from **top-tier plastic**, ensuring **unparalleled quality** that stands head and shoulders above other products in the **market**. These planters are designed to be the **epitome** of **durability** and **strength**, making them the perfect choice for enhancing the beauty of your garden or greenhouse. The buckets are **utilized for storage** in flower farms.

<u>Capacity:</u> With a generous capacity of **20 Ltrs**, these planters offer ample space for your plants to thrive.

<u>Available Colours:</u> White, Cream, Black, Yellow, Green & Light Green