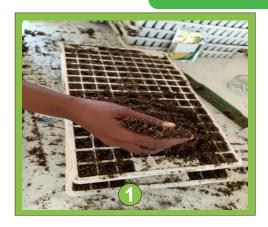

# HOW TO PREPARE A SEEDLING TRAY FOR PLANTING

#### **STEPS TO TAKE**

- **1- 3. Fill Tray:** Fill each seedling tray cell with the mixture, ensuring no air pockets.
- 4. Create Holes: Make precise holes at the center of each cell, adjusting depths to 0.5 cm for small seeds and 1 cm for larger seeds.
- **5. Place Seeds:** Carefully put a seed in each hole, maintaining uniform depth.
- **6. Ensure Consistence:** Confirm all cells are filled and holes are of the same depth.
- 7. Cover and Water: Cover with a thin layer of medium(peat moss & vermiculite) mixture, water evenly, and avoid water-logging
- **8. Uniform Germination:** use either a germination chamber or cover with a black polythene bag for 5 to 7 days until seeds start to emerge.