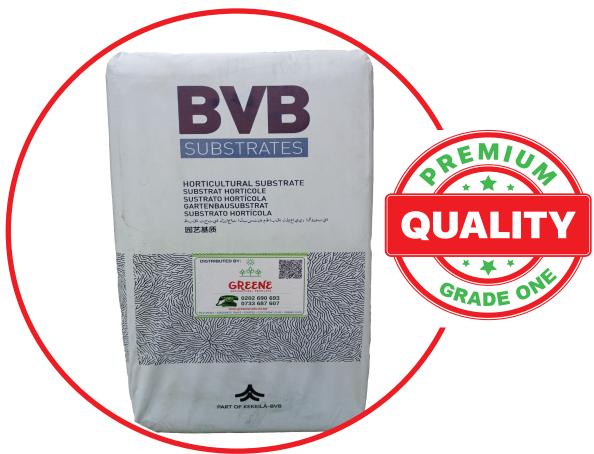

# **BVB SUBSTRATE**

**BVB Substrates** is one of the **Expert Brands** of substrate of producer and supplier **Kekkilä-BVB**. With over 100 years of experience, this brand that originated in the **Netherlands** has become the **European Market Leader** for professional growers, and is known as a reliable supplier of high quality products. We offer **tailor-made substrates** and support that perfectly fit the specific needs of any grower.

#### **GRADE 1**

- •High fertilizer content
- •Starter fertilizer 15-12-29
- Limestone
- •PH 5.5
- •EC 0.6 (1 1/2 \* Method)
- •Type Fine blonde

#### UŚĖS

- Vegetable seedling
- Herbs & Ornamental Seedling
- Cutting & Plugs