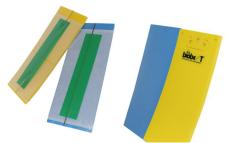

# **MONI TRAPS**

Monitraps are available in **yellow** and **blue sticky traps** measuring **25cm x 10cm**. These traps come with dry glue and are specifically designed for monitoring purpose. They are used for capturing flying pest, enabling identification helps counting of their numbers. This information helps in comprehensive **pest pressure trends**. The blue and yellow sticky traps are **effective** in **trapping** various pests including whiteflies fruit flies, thrips, bean flies, leaf miners and moths. Each **pack** contains **20 traps**, and for **monitoring**, it is recommended to use on **trap** per bay.

### **ENTRAPS**

The **traps** are available in **yellow** and **blue** measuring **25cm x 10cm**, which are equipped with wet glue, making them ideal for **mass trapping**. Each pack contains 20 cards, and the traps have **glue** applied on both sides. Simply peel of the traps as needed. For mass trapping, it is recommended to use one trap per 10 square meters (1000 traps per hectare). These traps effectively capture pests including whiteflies, thrips, fruit flies, moths, bean flies, and aphids.