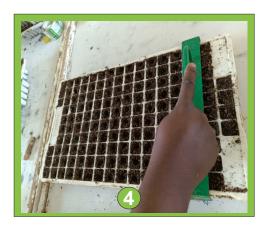

# HOW TO PREPARE A SEEDLING TRAY FOR PLANTING

#### **STEPS TO TAKE**

- **1- 3. Fill Tray:** Fill each seedling tray cell with the mixture, ensuring no air pockets.
- 4. Create Holes: Make precise holes at the center of each cell, adjusting depths to 0.5 cm for small seeds and 1 cm for larger seeds.
- **5. Place Seeds:** Carefully put a seed in each hole, maintaining uniform depth.
- **6. Ensure Consistence:** Confirm all cells are filled and holes are of the same depth.
- 7. Cover and Water: Cover with a thin layer of medium(peat moss & vermiculite) mixture, water evenly, and avoid water-logging
- **8. Uniform Germination:** use either a germination chamber or cover with a black polythene bag for 5 to 7 days until seeds start to emerge.