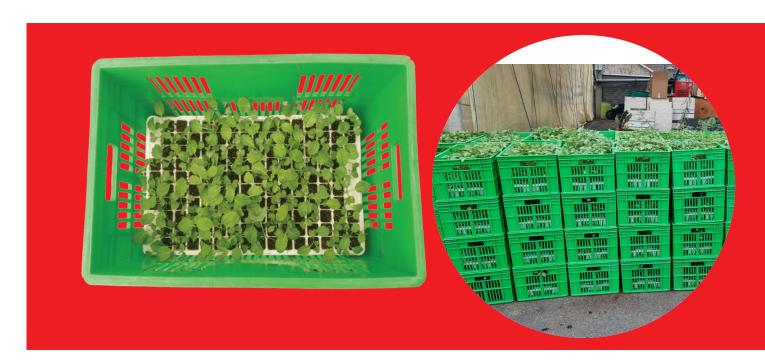

# **SEEDLING CRATES**

Our innovative seedling crates offer a superior solution for the efficient transportation of trays, ensuring your seedlings reach their destination in optimal condition. Unlike conventional trays, our crates provide an added layer of protection, minimizing the risk of damage during transit. With their sturdy design and enhanced stability, our seedling crates are the ideal choice to safeguard the integrity of your valuable plants throughout the transportation process.

#### WHY CHOOSE OUR SEEDLING CRATES?

- Designed for durability and functionality
- Crafted to withstand various transport conditions
- Suitable for bumpy roads and stacked storage
- Ergonomic design for easy handling and stacking
- Streamlines logistics of seedling distribution
- Recyclable and reusable
- Aligns with commitment to sustainable practices
- Trustworthy protection for plants
- · Contributes to a greener, more eco-conscious industry