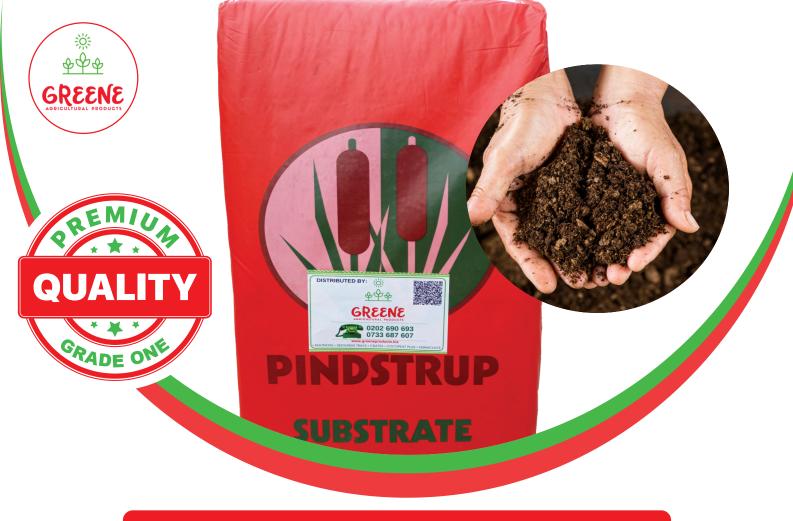

# PINDSTRUP SUBSTRATE( RED)

**Peat moss**, a natural organic material derived from **decomposed sphagnum moss**, is a valuable soil amendment known for its ability to improve moisture retention, **enhance nutrient uptake**, and **promote healthy root development** in plants.

#### **GRADE 1**

- Medium fat Content
- •Ph App 5.5
- •EC App44 (11/2\* method)
- •Moisture Max App 90%
- •Type- 100% Bond peat
- •Volume weight 180-200 g/l

#### **USES**

- Vegetable seedling
- Fruit trees
- Forest trees