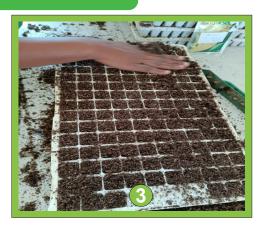

# HOW TO PREPARE A SEEDLING TRAY FOR PLANTING

#### **STEPS TO TAKE**

- **1- 3. Fill Tray:** Fill each seedling tray cell with the mixture, ensuring no air pockets.
- 4. Create Holes: Make precise holes at the center of each cell, adjusting depths to 0.5 cm for small seeds and 1 cm for larger seeds.
- **5. Place Seeds:** Carefully put a seed in each hole, maintaining uniform depth.
- **6. Ensure Consistence:** Confirm all cells are filled and holes are of the same depth.
- 7. Cover and Water: Cover with a thin layer of medium(peat moss & vermiculite) mixture, water evenly, and avoid water-logging
- **8. Uniform Germination:** use either a germination chamber or cover with a black polythene bag for 5 to 7 days until seeds start to emerge.