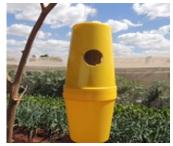

# VERTICAL GARDEN

**Vertical bag** farming is revolutionizing food security by significantly **increasing the yield of leafy** vegetables per square meter—up to six times more than traditional methods. This approach is not only ideal for urban and rural farmers but also for families looking to **maximize** their **gardening space**.

#### WHY CHOOSE VERTICAL BAG GARDENS?

- Durable and Long-Lasting: Can be reused for up to ten years.
- Optimal for Nutritious Greens: Perfect for growing leafy vegetables like amaranth, sukuma wiki, spinach, nightshade, and herbs on the sides.
- Space and Water Efficient: Offers ten times more space and water efficiency compared to ground planting.
- Enhanced Productivity: Allows for planting root crops like beetroot or onions on top, further boosting productivity.

#### **AVAILABLE IN SIZES:**

Large Bag: Accommodates up to 100 plants.