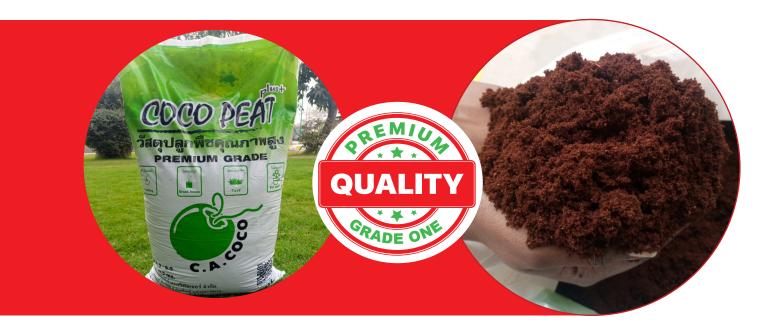

# **COCO PEAT**

**Coco Peat Plus+ Premium Grade** growing medium and substrate for **hydroponic systems** which is produced from coconut coir. Also they are reconditioned for the right formula for cultivation procedures.

#### **BENEFITS**

- Coco Peat Plus+ is better than soil due to free of plant fungi, free of bacteria and free of eggs and embryonate of pest.
- Coco Peat Plus+ maintain root of plant in good condition. They have special
  option are clear, absorb water and help the uptake of plant nutrients.
- Coco PeatPlus+ will make your plant grow up being strong.

#### **GRADE 1**

• PH: 5.5 6.5

EC< 0.5 MS</li>

#### **USES**

Its used for all types of cultivation

- Plotted plants
- Soccer/golf Course grass (turf)
- Green houses