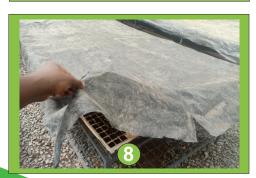

# HOW TO PLANT SEEDS ON THE SEEDLING TRAY

#### **STEPS TO TAKE**

- **1- 3. Fill Tray:** Fill each seedling tray cell with the mixture, ensuring no air pockets.
- 4. Create Holes: Make precise holes at the center of each cell, adjusting depths to 0.5 cm for small seeds and 1 cm for larger seeds.
- **5. Place Seeds:** Carefully put a seed in each hole, maintaining uniform depth.
- **6. Ensure Consistence:** Confirm all cells are filled and holes are of the same depth.
- 7. Cover and Water: Cover with a thin layer of medium(peat moss & vermiculite) mixture, water evenly, and avoid water-logging
- **8. Uniform Germination:** use either a germination chamber or cover with a black polythene bag for 5 to 7 days until seeds start to emerge.