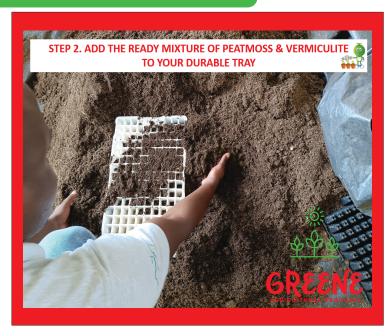

# HOW TO PREPARE A SEEDLING TRAY FOR PLANTING

# HOW TO PLANT SEEDS ON THE SEEDLING TRAY

#### **STEPS TO TAKE**

- **1- 3. Fill Tray:** Fill each seedling tray cell with the mixture, ensuring no air pockets.
- 4. Create Holes: Make precise holes at the center of each cell, adjusting depths to 0.5 cm for small seeds and 1 cm for larger seeds.
- **5. Place Seeds:** Carefully put a seed in each hole, maintaining uniform depth.
- **6. Ensure Consistence:** Confirm all cells are filled and holes are of the same depth.
- 7. Cover and Water: Cover with a thin layer of medium(peat moss & vermiculite) mixture, water evenly, and avoid water-logging
- **8. Uniform Germination:** use either a germination chamber or cover with a black polythene bag for 5 to 7 days until seeds start to emerge.