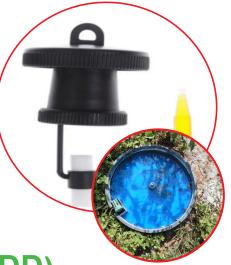

**AUTO DISSEMINATION DEVICE (ADD)** 

It is utilized for attracting and infecting fruit flies and melon flies, enabling their dissemination for crossover infection within the population in the field and subsequently infecting others during mating.