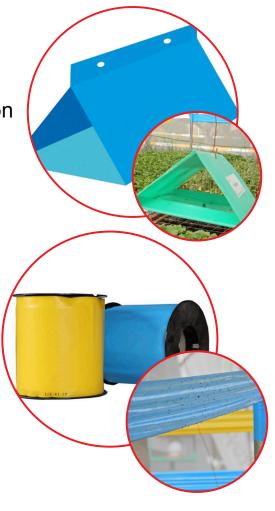

## **DELTA TRAPS**

Delta traps are fitted with a **sex pheromone attractant** that attracts **adult male moths**. The male moths lured are trapped in the **sticky pad** inside the **delta trap**. This stops the **reproduction** of the **pests**.

# **ROLLER TRAPS**

Roller traps are available in two colours; **Blue** and **Yellow**.

The Blue traps are 15cm x 100m

The Yellow traps are 15cm x 125m

They are used for gas trapping flying pest such as whiteflies, fruit fly, bean fly, thrips, leaf miners, moths and winged aphids.

**PACK SIZE 1** 