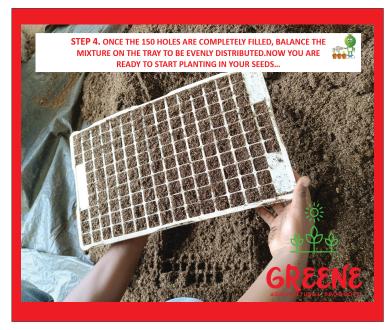

#### **STEPS TO TAKE**

- **1- 3. Fill Tray:** Fill each seedling tray cell with the mixture, ensuring no air pockets.
- 4. Create Holes: Make precise holes at the center of each cell, adjusting depths to 0.5 cm for small seeds and 1 cm for larger seeds.
- **5. Place Seeds:** Carefully put a seed in each hole, maintaining uniform depth.
- **6. Ensure Consistence:** Confirm all cells are filled and holes are of the same depth.
- 7. Cover and Water: Cover with a thin layer of medium(peat moss & vermiculite) mixture, water evenly, and avoid water-logging
- **8. Uniform Germination:** use either a germination chamber or cover with a black polythene bag for 5 to 7 days until seeds start to emerge.