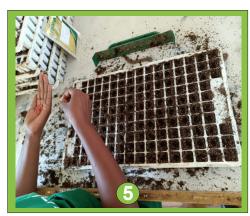

# HOW TO PLANT SEEDS ON THE SEEDLING TRAY

#### **STEPS TO TAKE**

- **1- 3. Fill Tray:** Fill each seedling tray cell with the mixture, ensuring no air pockets.
- 4. Create Holes: Make precise holes at the center of each cell, adjusting depths to 0.5 cm for small seeds and 1 cm for larger seeds.
- **5. Place Seeds:** Carefully put a seed in each hole, maintaining uniform depth.
- **6. Ensure Consistence:** Confirm all cells are filled and holes are of the same depth.
- 7. Cover and Water: Cover with a thin layer of medium(peat moss & vermiculite) mixture, water evenly, and avoid water-logging
- **8. Uniform Germination:** use either a germination chamber or cover with a black polythene bag for 5 to 7 days until seeds start to emerge.