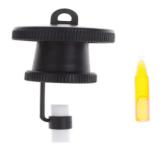

# FRUITY FLY & MELON FLY LURES

The top of the fruit fly and melon fly traps are customized to fit into any plastic bottle. The wick is dosed with the respective pheromones which attract the pests into the bottle and traps them inside hence stopping reproduction therefore decreasing the numbers.