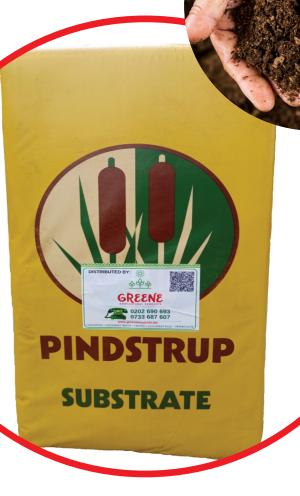

# PINDSTRUP SUBSTRATE( RED)

**Peat moss**, a natural organic material derived from **decomposed sphagnum moss**, is a valuable soil amendment known for its ability to improve moisture retention, **enhance nutrient uptake**, and **promote healthy root development** in plants.

#### **GRADE 1**

- Medium fat Content
- •Ph App 5.5
- •EC App44 (11/2\* method)
- •Moisture Max App 90%
- •Type- 100% Bond peat
- •Volume weight 180-200 g/l

#### **USES**

- Vegetable seedling
- Fruit trees
- Forest trees