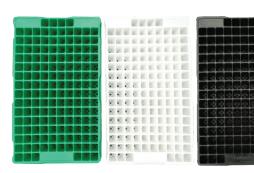

# SEEDLING TRAYS

**Propagation trays** are specially designed **PVC uv stabilized trays** that hold seedlings from **germination stage** until they are ready for **transplantation**. They provide extra depth for increased soil volume designed to **de-nest easily**, **save** your time and effort while planting.

#### WHY CHOOSE SEEDLING TRAYS.

- 1. They make **Sowing**, **Handling** and **Transplanting** of seeds easy.
- 2. Allows count of actual germinating seeds and seedlings survival
- 3. Efficient use of space allowing one to **account** for **each** and **every seed** placed.
- During transplanting the growth media covers the root system preventing transplant shock which would otherwise slow down crop growth and delay maturity.
- 5. Ensure tidy arrangement and consistent growth of plant seedlings
- 6. Does not damage roots during transplanting and increases survival rate.

#### WHY CHOOSE OUR SEEDLING TRAYS?

- Made from strong plastic material for durability
- Reusable
- Very affordable
- Recyclable
- Adequate spacing