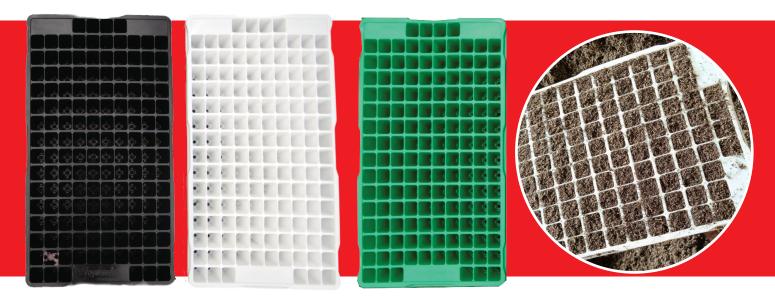

# SEEDLING TRAYS

**Propagation trays** are specially designed **PVC uv stabilized trays** that hold seedlings from **germination stage** until they are ready for **transplantation**. They provide extra depth for increased soil volume designed to **de-nest easily**, **save** your time and effort while planting.

#### WHY CHOOSE SEEDLING TRAYS.

- 1. They make **Sowing**, **Handling** and **Transplanting** of seeds easy.
- 2. Allows count of actual germinating seeds and seedlings survival
- 3. Efficient use of space allowing one to **account** for **each** and **every seed** placed.
- During transplanting the growth media covers the root system preventing transplant shock which would otherwise slow down crop growth and delay maturity.
- 5. Ensure tidy arrangement and consistent growth of plant seedlings
- 6. Does not damage roots during transplanting and increases survival rate.

#### WHY CHOOSE OUR SEEDLING TRAYS?

- Made from strong plastic material for durability
- Reusable
- Very affordable
- Recyclable
- Adequate spacing