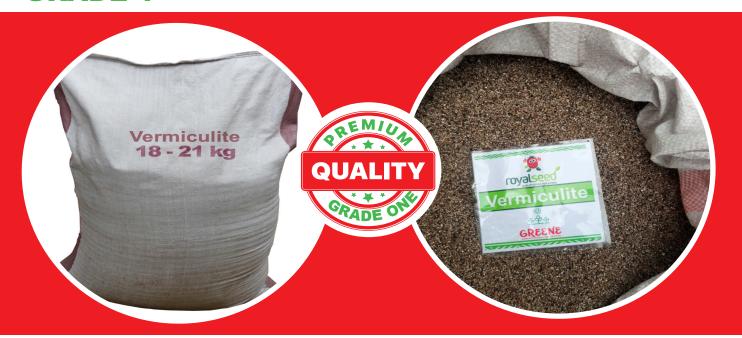

# VERMICULITE

Vermiculite, a **naturally expanding** mineral with remarkable water **retention**, is a valuable addition to farming practices. Its **lightweight** and **porous nature** make it ideal for **seed starting mixes** and **soil amendments**, improving **soil structure** and Particularly beneficial for **seed germination** and **early plant growth**, vermiculite creates an **optimal environment**, ensuring successful development and providing essential moisture for seedlings. Its versatility makes it a **natural solution** for enhancing soil conditions and promoting overall plant health in horticulture.

#### **GRADE 1**

#### **BENEFITS**

- It helps to make the soil lighter and less compact
- It also makes the soil aerated Naturally and the roots are able to develop at a much faster rate.
- Assist in holding together roots in the tray

#### **USES**

- Used in conjunction with other growing media like peat moss/ coco peat during propagation.
- It's also used as an anti-caking agent in fertilizer.