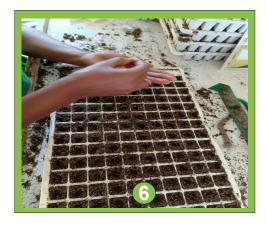

# HOW TO PLANT SEEDS ON THE SEEDLING TRAY

#### **STEPS TO TAKE**

- **1- 3. Fill Tray:** Fill each seedling tray cell with the mixture, ensuring no air pockets.
- 4. Create Holes: Make precise holes at the center of each cell, adjusting depths to 0.5 cm for small seeds and 1 cm for larger seeds.
- **5. Place Seeds:** Carefully put a seed in each hole, maintaining uniform depth.
- **6. Ensure Consistence:** Confirm all cells are filled and holes are of the same depth.
- 7. Cover and Water: Cover with a thin layer of medium(peat moss & vermiculite) mixture, water evenly, and avoid water-logging
- **8. Uniform Germination:** use either a germination chamber or cover with a black polythene bag for 5 to 7 days until seeds start to emerge.