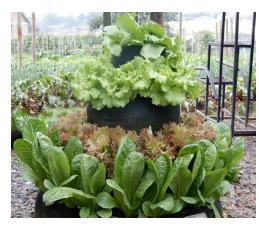

# VERTICAL GARDEN

**Vertical bag** farming is revolutionizing food security by significantly **increasing the yield of leafy** vegetables per square meter—up to six times more than traditional methods. This approach is not only ideal for urban and rural farmers but also for families looking to **maximize** their **gardening space**.

#### WHY CHOOSE VERTICAL BAG GARDENS?

- Durable and Long-Lasting: Can be reused for up to ten years.
- Optimal for Nutritious Greens: Perfect for growing leafy vegetables like amaranth, sukuma wiki, spinach, nightshade, and herbs on the sides.
- Space and Water Efficient: Offers ten times more space and water efficiency compared to ground planting.
- Enhanced Productivity: Allows for planting root crops like beetroot or onions on top, further boosting productivity.

#### **AVAILABLE IN SIZES:**

Large Bag: Accommodates up to 100 plants.