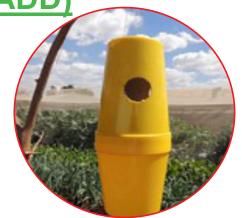

# FRUITY FLY & MELON FLY LURES

The top of the fruit fly and melon fly traps are customized to fit into any plastic bottle. The wick is dosed with the respective pheromones which attract the pests into the bottle and traps them inside hence stopping reproduction therefore decreasing the numbers.