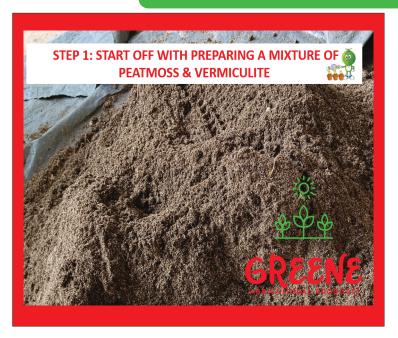

# HOW TO PREPARE A SEEDLING TRAY FOR PLANTING

# HOW TO PLANT SEEDS ON THE SEEDLING TRAY

#### **STEPS TO TAKE**

- **1- 3. Fill Tray:** Fill each seedling tray cell with the mixture, ensuring no air pockets.
- 4. Create Holes: Make precise holes at the center of each cell, adjusting depths to 0.5 cm for small seeds and 1 cm for larger seeds.
- **5. Place Seeds:** Carefully put a seed in each hole, maintaining uniform depth.
- **6. Ensure Consistence:** Confirm all cells are filled and holes are of the same depth.
- 7. Cover and Water: Cover with a thin layer of medium(peat moss & vermiculite) mixture, water evenly, and avoid water-logging
- **8. Uniform Germination:** use either a germination chamber or cover with a black polythene bag for 5 to 7 days until seeds start to emerge.