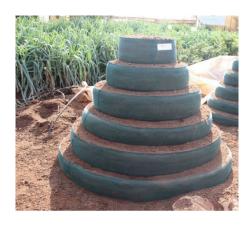

# VERTICAL GARDEN

**Vertical bag** farming is revolutionizing food security by significantly **increasing the yield of leafy** vegetables per square meter—up to six times more than traditional methods. This approach is not only ideal for urban and rural farmers but also for families looking to **maximize** their **gardening space**.

#### WHY CHOOSE VERTICAL BAG GARDENS?

- Durable and Long-Lasting: Can be reused for up to ten years.
- Optimal for Nutritious Greens: Perfect for growing leafy vegetables like amaranth, sukuma wiki, spinach, nightshade, and herbs on the sides.
- Space and Water Efficient: Offers ten times more space and water efficiency compared to ground planting.
- Enhanced Productivity: Allows for planting root crops like beetroot or onions on top, further boosting productivity.

#### **AVAILABLE IN SIZES:**

Large Bag: Accommodates up to 100 plants.