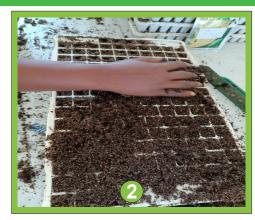

# HOW TO PLANT SEEDS ON THE SEEDLING TRAY

#### **STEPS TO TAKE**

- **1- 3. Fill Tray:** Fill each seedling tray cell with the mixture, ensuring no air pockets.
- 4. Create Holes: Make precise holes at the center of each cell, adjusting depths to 0.5 cm for small seeds and 1 cm for larger seeds.
- **5. Place Seeds:** Carefully put a seed in each hole, maintaining uniform depth.
- **6. Ensure Consistence:** Confirm all cells are filled and holes are of the same depth.
- 7. Cover and Water: Cover with a thin layer of medium(peat moss & vermiculite) mixture, water evenly, and avoid water-logging
- **8. Uniform Germination:** use either a germination chamber or cover with a black polythene bag for 5 to 7 days until seeds start to emerge.